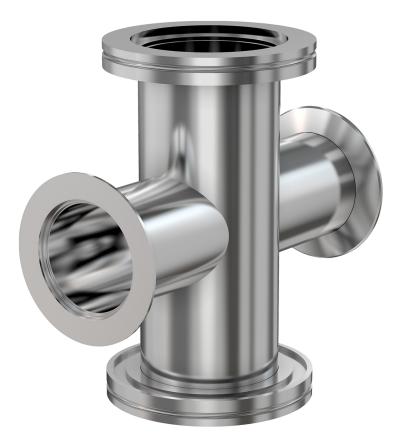

# **ISO-KF to ISO-K adapter cross** NW-50 to ISO-160 OF adapter cross

Part number: 4CA-NW-50-ISO-160-OF

### **ISO-KF to ISO-K adapter cross** NW-50 to ISO-160 OF adapter cross

- Enables easy joining of two different flanges or fittings
- Most popular types & combinations listed
- Contact us at 800-824-4166 if you can't find exactly what you need

#### 4CA-NW-50-ISO-160-OF

| Parameters        | Specifications                                                                             |
|-------------------|--------------------------------------------------------------------------------------------|
| Flange 1          | DN 160 ISO-K                                                                               |
| Adapter Type      | Cross Adapter                                                                              |
| Flange 2          | DN 50 ISO-KF                                                                               |
| Material          | 304 stainless                                                                              |
| Tube OD           | 6″                                                                                         |
| Tube OD 2         | 2″                                                                                         |
| Port Length       | 5.38"                                                                                      |
| Port Length 2     | 5.15″                                                                                      |
| Vacuum Range      | FKM: 1 · 10 <sup>-8</sup> mbar to 1 bar<br>Metal seal: 1 · 10 <sup>-10</sup> mbar to 1 bar |
| Temperature Range | FKM: -20 °C to 180 °C<br>Metal seal: -270 °C to 150 °C                                     |
| Weight            | 8.5 lbs                                                                                    |