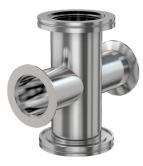

# **ISO-KF to ISO-K adapter cross** NW-50 to ISO-160 OF adapter cross

Part number: 4CA-NW-50-ISO-160-OF

### **ISO-KF to ISO-K adapter cross** NW-50 to ISO-160 OF adapter cross

- Enables easy joining of two different flanges or fittings
- Most popular types & combinations listed
- Contact us at 800-824-4166 if you can't find exactly what you need

#### 4CA-NW-50-ISO-160-OF

| Parameters        | Specifications                                                                             |
|-------------------|--------------------------------------------------------------------------------------------|
| Flange 1          | DN 160 ISO-K                                                                               |
| Adapter Type      | Cross Adapter                                                                              |
| Flange 2          | DN 50 ISO-KF                                                                               |
| Material          | 304 stainless                                                                              |
| Tube OD           | 6″                                                                                         |
| Tube OD 2         | 2″                                                                                         |
| Port Length       | 5.38"                                                                                      |
| Port Length 2     | 5.15″                                                                                      |
| Vacuum Range      | FKM: 1 · 10 <sup>-8</sup> mbar to 1 bar<br>Metal seal: 1 · 10 <sup>-10</sup> mbar to 1 bar |
| Temperature Range | FKM: -20 °C to 180 °C<br>Metal seal: -270 °C to 150 °C                                     |
| Weight            | 8.5 lbs                                                                                    |