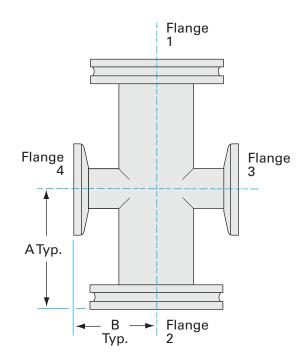

Similar Image

| Dimensions<br>(in inches) |       |
|---------------------------|-------|
| Dim A                     | 5.38″ |
| Dim B                     | 5.15″ |

#### 4CA-NW-50-ISO-160-OF

| Parameters        | Specifications                                                                             |
|-------------------|--------------------------------------------------------------------------------------------|
| Flange 1          | DN 160 ISO-K                                                                               |
| Adapter Type      | Cross Adapter                                                                              |
| Flange 2          | DN 50 ISO-KF                                                                               |
| Material          | 304 stainless                                                                              |
| Tube OD           | 6″                                                                                         |
| Tube OD 2         | 2″                                                                                         |
| Port Length       | 5.38"                                                                                      |
| Port Length 2     | 5.15″                                                                                      |
| Vacuum Range      | FKM: 1 · 10 <sup>-8</sup> mbar to 1 bar<br>Metal seal: 1 · 10 <sup>-10</sup> mbar to 1 bar |
| Temperature Range | FKM: -20 °C to 180 °C<br>Metal seal: -270 °C to 150 °C                                     |
| Weight            | 8.5 lbs                                                                                    |